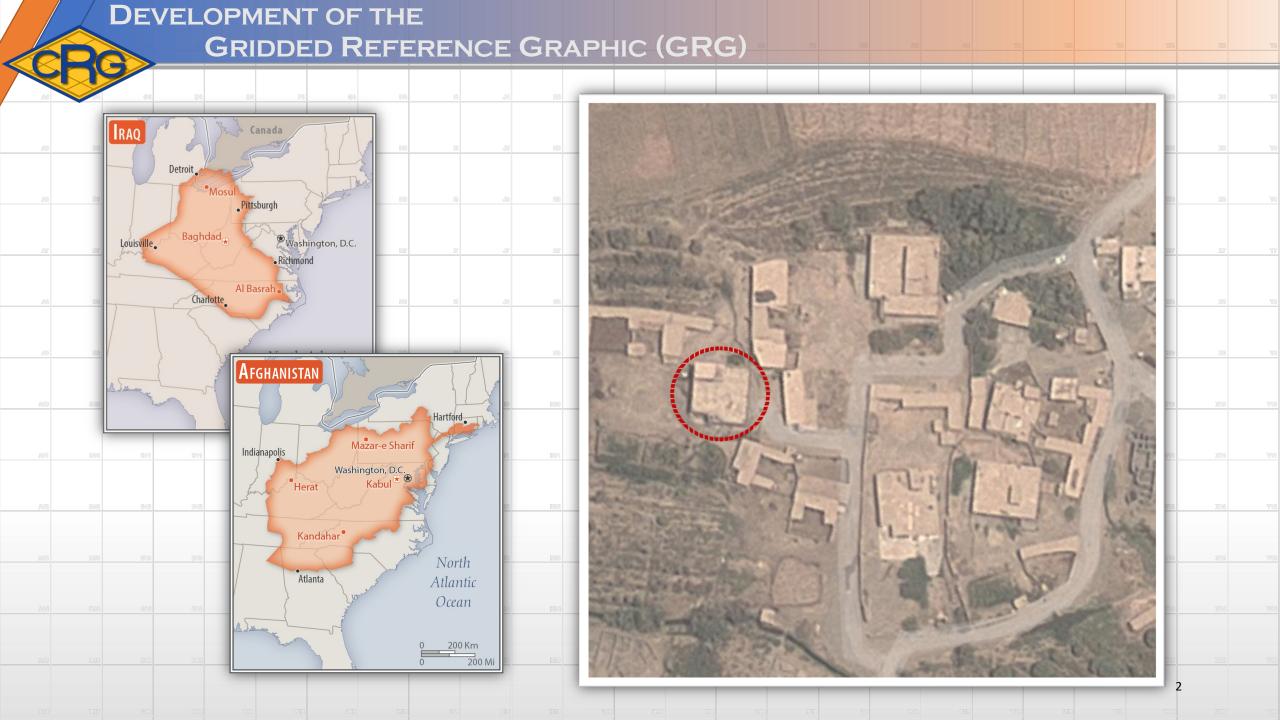

#### MAPPING TECHNIQUE WAS DERIVED FROM A MILITARY BEST PRACTICE

VALIDATED AND IMPLEMENTED AT THE HIGHEST LEVEL

Navy SEAL Rob O'Neill

Sample Gridded Reference Graphic

GRG in use during Bin Laden raid

- -Communication technique used by US Military Special Operations in every mission of the last 20 years.
- -Turns the operational area into a simple game of battleship, so that operators from the different services, agencies, and nationalities can speak a common language about an unfamiliar location under stress