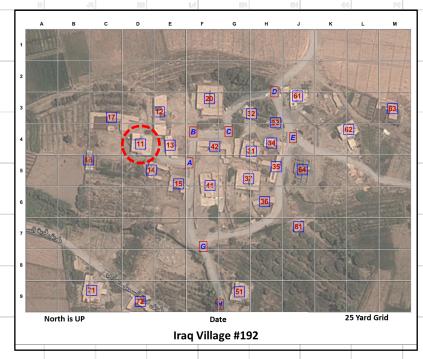

#### MAPPING TECHNIQUE WAS DERIVED FROM A MILITARY BEST PRACTICE

VALIDATED AND IMPLEMENTED AT THE HIGHEST LEVEL

Navy SEAL Rob O'Neill

Sample Gridded Reference Graphic

GRG in use during Bin Laden raid

- -Communication technique used by US Military Special Operations in every mission of the last 20 years.
- -Turns the operational area into a simple game of battleship, so that operators from the different services, agencies, and nationalities can speak a common language about an unfamiliar location under stress