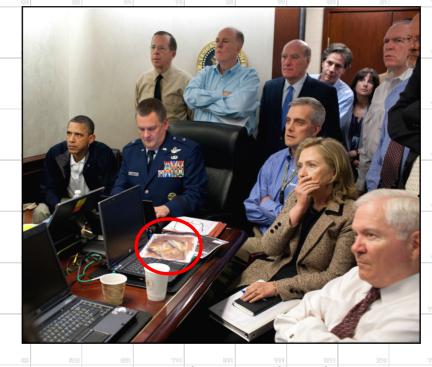

#### MAPPING TECHNIQUE WAS DERIVED FROM A MILITARY BEST PRACTICE

VALIDATED AND IMPLEMENTED AT THE HIGHEST LEVEL

Navy SEAL Rob O'Neill

Sample Gridded Reference Graphic

GRG in use during Bin Laden raid

- -Communication technique used by US Military Special Operations in every mission of the last 20 years.
- -Turns the operational area into a simple game of battleship, so that operators from the different services, agencies, and nationalities can speak a common language about an unfamiliar location under stress