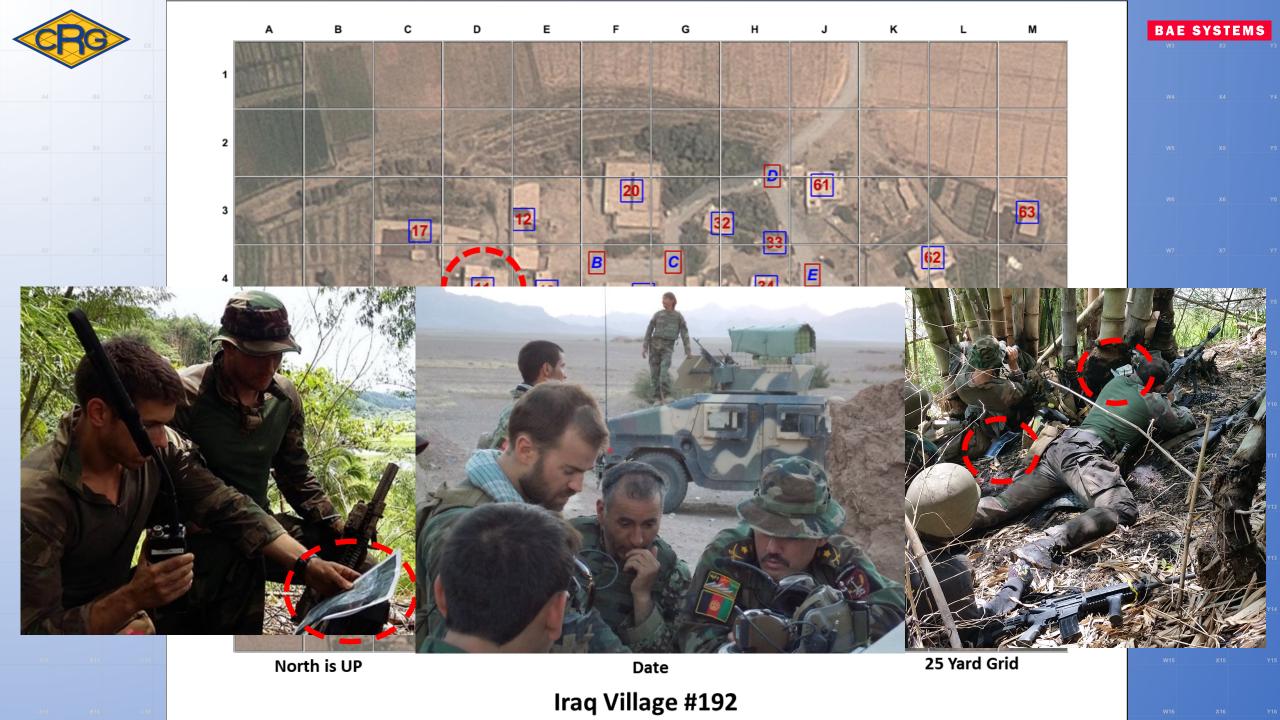

#### MAPPING TECHNIQUE WAS DERIVED FROM A MILITARY BEST PRACTICE

VALIDATED AND IMPLEMENTED AT THE HIGHEST LEVEL

Navy SEAL Rob O'Neill

Sample Gridded Reference Graphic

GRG in use during Bin Laden raid

- -Communication technique used by US Military Special Operations in every mission of the last 20 years.
- -Turns the operational area into a simple game of battleship, so that operators from the different services, agencies, and nationalities can speak a common language about an unfamiliar location under stress