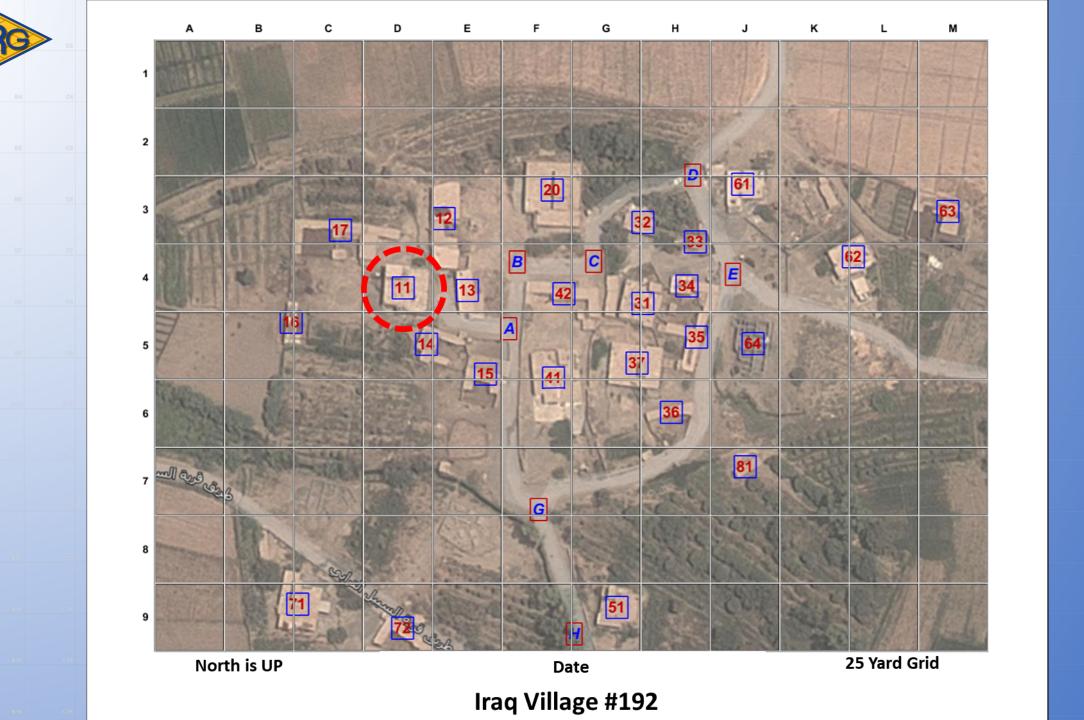

#### MAPPING TECHNIQUE WAS DERIVED FROM A MILITARY BEST PRACTICE

VALIDATED AND IMPLEMENTED AT THE HIGHEST LEVEL

Navy SEAL Rob O'Neill

Sample Gridded Reference Graphic

GRG in use during Bin Laden raid

- -Communication technique used by US Military Special Operations in every mission of the last 20 years.
- -Turns the operational area into a simple game of battleship, so that operators from the different services, agencies, and nationalities can speak a common language about an unfamiliar location under stress