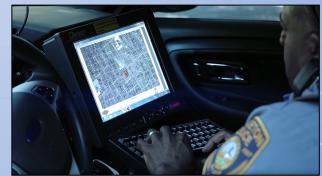

## Collaborative Response Graphic

CRG accessed through Mobile Data Terminal

CRG with 3D modeling on Google Earth

CRG layered on Motorola's Spillman Flex CAD platform

CRG layer in Milestone Video Management