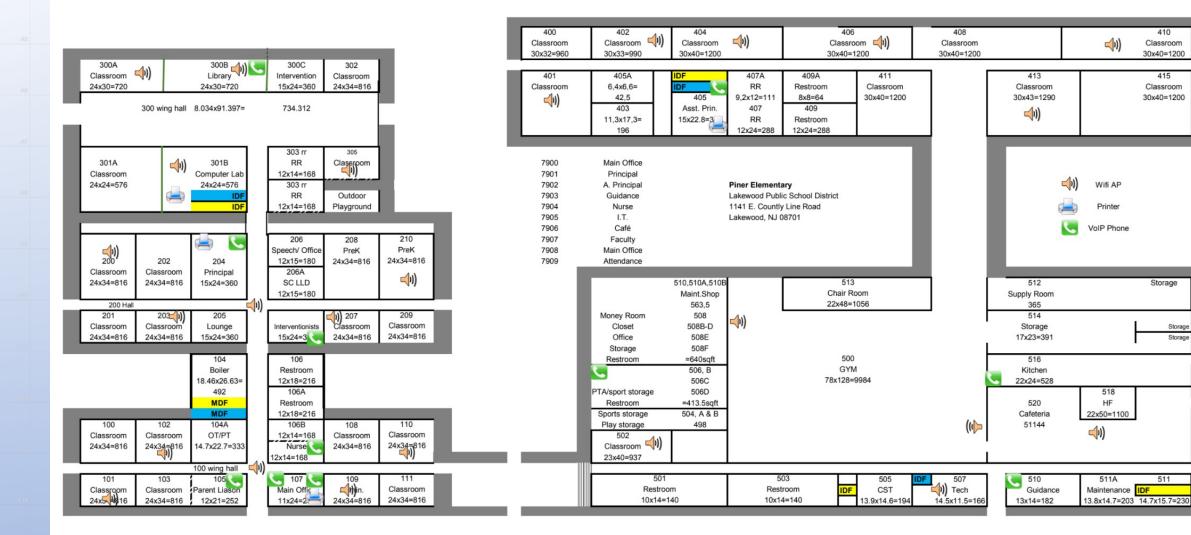

DATE: 07/16/01 PROJECT No. 00129A

DRAWING TITLE FLOOR PLAN

DRAWING No.

A-1.0

410

Classroom

30x40=1200

415

Classroom

30x40=1200

Storage

511

Storage

Storage