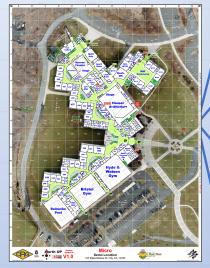

#### MAPPING TECHNIQUE WAS DERIVED FROM A MILITARY BEST PRACTICE

VALIDATED AND IMPLEMENTED AT THE HIGHEST LEVEL

Navy SEAL Rob O'Neill

Sample Gridded Reference Graphic

GRG in use during Bin Laden raid

- -Communication technique used by US Military Special Operations in every mission of the last 20 years.
- -Turns the operational area into a simple game of battleship, so that operators from the different services, agencies, and nationalities can speak a common language about an unfamiliar location under stress

# Floor Plan Conditions

**Poor Quality Plans** 

Segmented Plans

Old and New Plans

Abstract Plans

Collaborative Response Graphic

Prisco & Edwards, AIA

Planning Technology Telecommunications Interiors