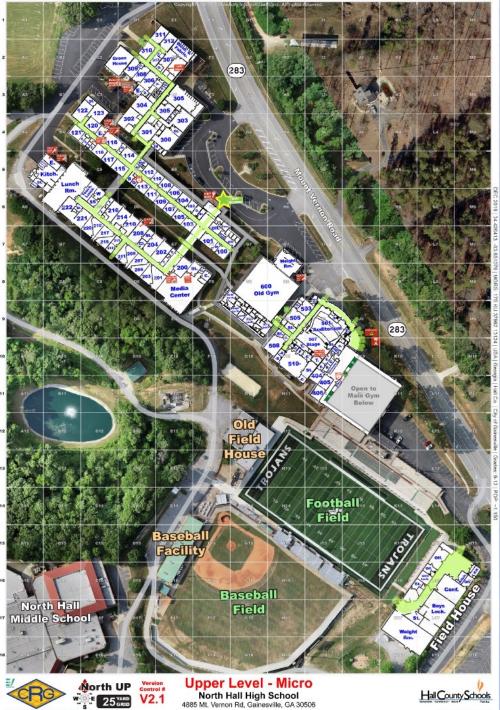

# Floor Plan Conditions

**Poor Quality Plans** 

Segmented Plans

Old and New Plans

Abstract Plans

Collaborative Response Graphic

Prisco & Edwards, AIA

Planning Technology Telecommunications Interiors

Waterproofing & Roof Consultants Electrical Engineering

2025 Princeton Pike Lawrenceville, N.J. 08648 609,394,3090 609.969.7464 (Fax)

PROJECT TITLE

CLIENT

BRIELLE SCHOOL DISTRICT 605 UNION LANE BRIELLE, NJ 08703

DATE: 07/16/01 PROJECT No. 00129A

DRAWING TITLE FLOOR PLAN

DRAWING No.

A-1.0

410

Classroom

30x40=1200

415

Classroom

30x40=1200

Storage

511

Storage

Storage