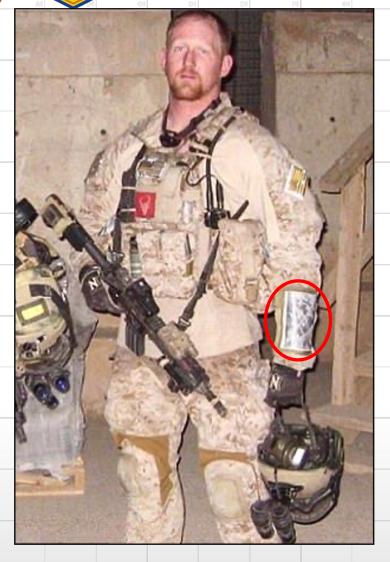

#### MAPPING TECHNIQUE WAS DERIVED FROM A MILITARY BEST PRACTICE

VALIDATED AND IMPLEMENTED AT THE HIGHEST LEVEL

Navy SEAL Rob O'Neill

Sample Gridded Reference Graphic

GRG in use during Bin Laden raid

- -Communication technique used by US Military Special Operations in every mission of the last 20 years.
- -Turns the operational area into a simple game of battleship, so that operators from the different services, agencies, and nationalities can speak a common language about an unfamiliar location under stress