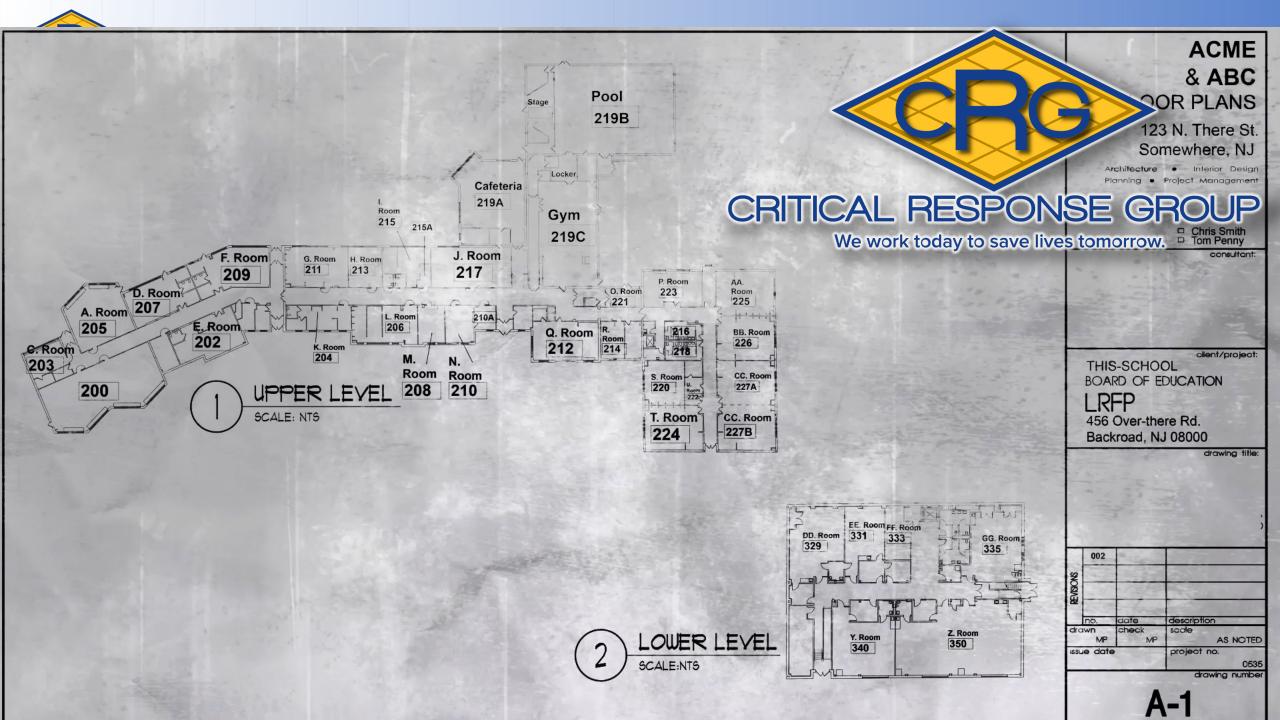

#### MAPPING TECHNIQUE WAS DERIVED FROM A MILITARY BEST PRACTICE

VALIDATED AND IMPLEMENTED AT THE HIGHEST LEVEL

Navy SEAL Rob O'Neill

Sample Gridded Reference Graphic

GRG in use during Bin Laden raid

- -Communication technique used by US Military Special Operations in every mission of the last 20 years.
- -Turns the operational area into a simple game of battleship, so that operators from the different services, agencies, and nationalities can speak a common language about an unfamiliar location under stress

# Floor Plan Conditions

**Poor Quality Plans** 

Segmented Plans

Old and New Plans

Abstract Plans

Collaborative Response Graphic

Prisco & Edwards, AIA

Planning Technology Telecommunications Interiors